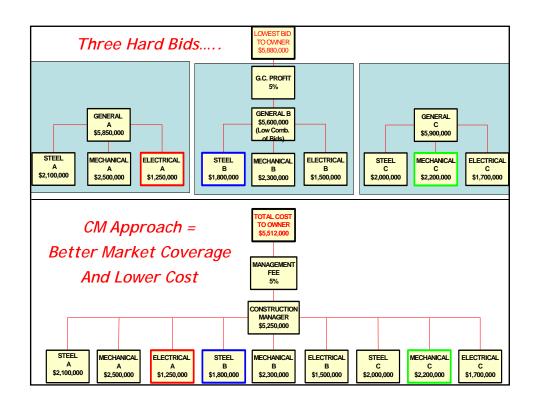

#### LOW BID DOES VS. BEST VALUE

"It's unwise to pay too much, but it's worse to pay too little.

When you pay too much, you lose a little money. When you pay too little, you sometimes lose everything because the thing you bought was incapable of doing what it was bought to do."

#### **COMPETITIVE SEALED PROPOSALS**

- Advantages
  - Architect selected based on Qualifications
  - Contractor selection considers qualifications/capabilities
  - Best value is selected rather than low bid
  - Negotiation with best value proposer possible
  - · Allows contracting with highly qualified firm
- Disadvantages
  - More complex selection process
  - No contractor input during design
  - CSP slower than CM(at Risk) & Design-Build
  - Subcontractor selection not an open process as in CM-R & DB
- Relationship less adversarial than DBB but more adversarial than CM(R) or Design-Build

#### **PROJECT DELIVERY SYSTEMS**

- Construction Management at Risk
  - CM at Risk selected at same time as Architect
  - CM at Risk provides input to design
  - CM at Risk guarantees maximum price near end of design phase

#### Advantages

- More professional relationship with contractor
- · Earlier knowledge of costs
- Earlier involvement of contractor possible
- Two contract system is less change for owner
- · Project delivery faster than traditional
- Maximize Local Participation
- Cost Plus Contract savings back to Owner
- Fast project delivery system
- · Delivers high quality

#### Disadvantages

- · Disagreements go through owner
- · Parties may still have different agendas/objectives
- Contractor input may not be included by designer
- Project delivery can be slower than Design-Build

#### **DESIGN-BUILD**

- Advantages
  - Single point of responsibility for owner
  - One RFQ/RFP required vs. two for other systems
  - More professional relationship with contractor
  - A/E and constructor on the same team providing unified recommendations to owner
  - Earliest knowledge of firm costs
  - Allows clearest definition of risks
  - Least claims and litigation
  - Fast project delivery system
  - Delivers high quality
- Disadvantages
  - Must be decided on early in project
  - Owners pushed for earlier and timely decisions
  - New learning curve for owners
  - Different process in front end of project
  - Resistance among those not familiar with approach