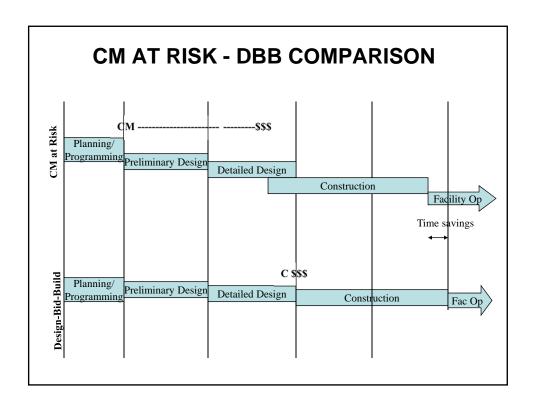

#### **PROJECT DELIVERY SYSTEMS**

- Construction Management at Risk
  - CM at Risk selected at same time as Architect
  - CM at Risk provides input to design
  - CM at Risk guarantees maximum price near end of design phase

#### Advantages

- More professional relationship with contractor
- · Earlier knowledge of costs
- Earlier involvement of contractor possible
- Two contract system is less change for owner
- · Project delivery faster than traditional
- Maximize Local Participation
- Cost Plus Contract savings back to Owner
- Fast project delivery system
- · Delivers high quality

#### Disadvantages

- · Disagreements go through owner
- · Parties may still have different agendas/objectives
- Contractor input may not be included by designer
- Project delivery can be slower than Design-Build