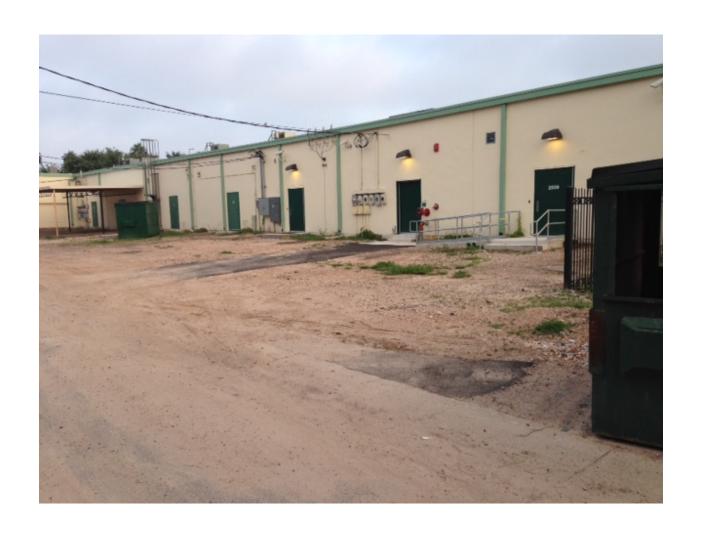

8.90          | \$ | 1         | - \$                  | \$ | 47,418.90  |
| Halff Associates, Inc.     | \$     | 7,000.00           | \$ | 6,800.00  | ·<br>\$               | \$ | 13,800.00  |
| Melden & Hunt              | \$     | 51,973.11          | s  | 1         | ·<br>\$               | \$ | 51,973.11  |
| Perez Consulting Engineers | \$     | 31,705.00          | \$ | ı         | ·<br>\$               | Ş  | 31,705.00  |
| R. Gutierez Engineering    | \$     | 23,626.00          | \$ | 5,500.00  | - \$                  | \$ | 29,126.00  |
| Total                      | \$     | 161,723.01         | \$ | 12,300.00 | - \$                  | \$ | 174,023.01 |

Other future projects will continue to be awarded based on rotation, project cost amount, and other pertinent information.



**Existing Condition of Asphalt** 



## ASPHALT RESURFACING ALONG BACK SIDE



## Review and Recommend Action on Contracting Civil Engineering Design Services for the Pecan Campus Achieve Early College High School Driveway and Sidewalk Relocation

Approval to contract civil engineering design services for the Pecan Campus Achieve Early College High School Driveway and Sidewalk Relocation project will be requested at the October 28, 2014 Board meeting.

In preparation for construction of the Pecan Campus North Academic building included in the 2013 Bond Construction Program, the existing gravel service drive and pedestrian sidewalk will need to be relocated. The attached site plan shows the current and proposed locations for an asphalt service drive and pedestrian sidewalk. By starting w