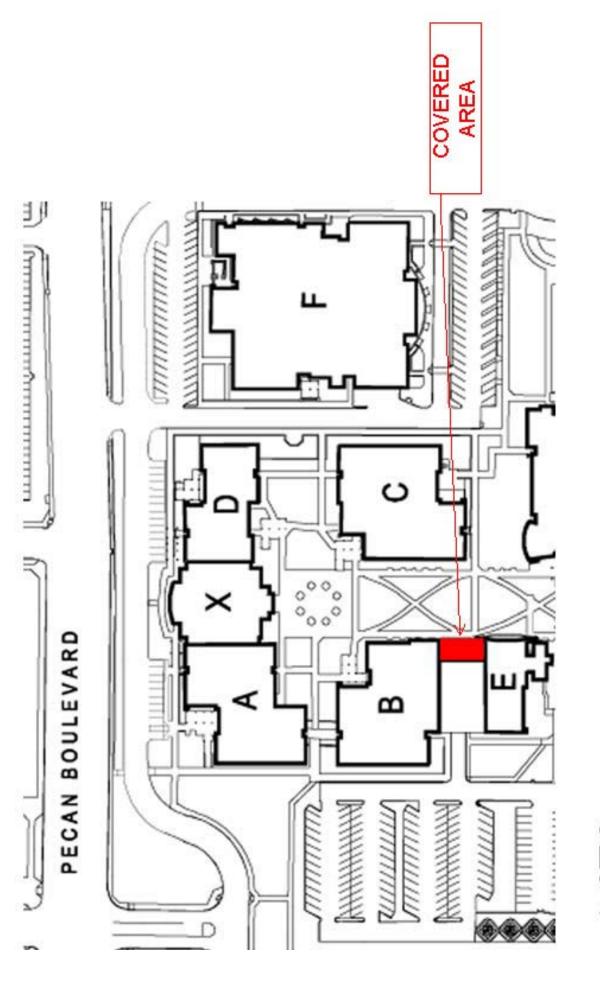

nents</b> | Amount Budgeted | Actual Cost                                                                                              |
| Design                   | \$48,750        | Actual design fees are estimated at \$23,000 (7.25%) and will be finalized during contract negotiations. |
| Construction             | \$325,000       | Actual cost will be determined after the solicitation of construction proposals.                         |

Staff will negotiate design fees with architect to determine an acceptable amount.

It is requested that the Facilities Committee recommend for Board approval at the October 28, 2014 Board meeting, the contracting of architectural services with EGV Architects, Inc. for the design of the Pecan Campus Covered Area for Ceramic Arts project as presented.



# ART BUILDING COVERED AREA FOR CERAMIC ARTS



## Review and Recommend Action on Contracting Civil Engineering Design Services for the Pecan Plaza Asphalt Resurfacing Along Back Side of Buildings

Approval to contract civil engineering design services for the Pecan Plaza Asphalt Resurfacing along back side of buildings adjacent to the alley will be requested at the October 28, 2014 Board meeting.

The asphalt pavement on the back side of Pecan Plaza's center and west side buildings has deteriorated as much as 50% or more in some areas. The attached photo shows the deteriorated condition of the existing asphalt. With the Police Department now occupying space in the center building, access from the back side is needed on a daily basis. Police vehicles are parked in this asphalt area in or