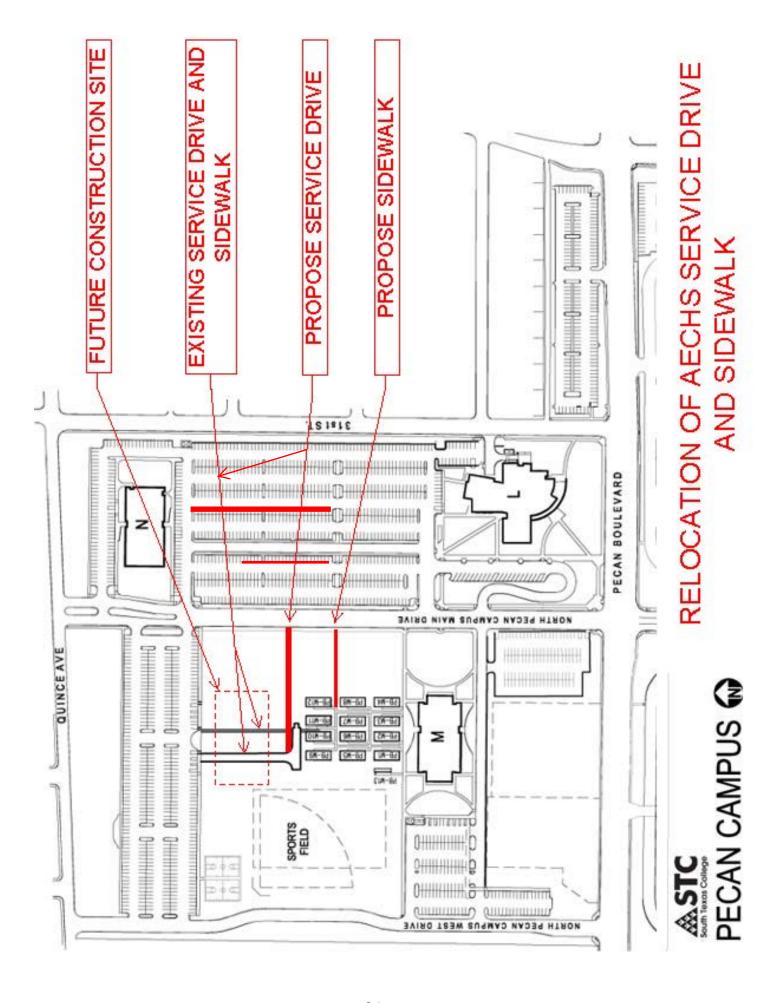

| I.    | Approval of September 11, 2014 Facilities Committee Meeting Minutes 1-15                                                                                                                                       |
|-------|----------------------------------------------------------------------------------------------------------------------------------------------------------------------------------------------------------------|
| II.   | Review and Recommend Action on the Issuance of Final Demand Letter for Hail Damage Insurance Claims                                                                                                            |
| III.  | Update on Status of 2013 Bond Construction Program                                                                                                                                                             |
| IV.   | Review and Recommend Action on Construction Manager-At-Risk Construction Procurement Method for the 2013 Bond Construction Program                                                                             |
| V.    | Review and Recommend Action on Standard Owner/Architect Agreement for 2013  Bond Construction Program                                                                                                          |
| VI.   | Review and Recommend Action on 2013 Bond Construction Program Priority Projects                                                                                                                                |
| VII.  | Review and Recommend Action on Short List of Mechanical, Electrical, and Plumbing (MEP) Engineering Firms and Assignments of Construction Projects for the 2013 Bond Construction Program                      |
| VIII. | Review and Recommend Action on Additional Services with Broaddus & Associates for Implementation of Building Information Modeling (BIM) Facilities Management Component for the 2013 Bond Construction Program |
| IX.   | Review and Recommend Action on Contracting Architectural Design Services for the Pecan Campus Student Support Services Building Admissions Office, Welcome Center, and Main Entrance Improvements              |
| Χ.    | Review and Recommend Action on Contracting Architectural Design Services for the Pecan Campus Art Building Covered Area for Ceramic Arts                                                                       |
| XI.   | Review and Recommend Action on Contracting Civil Engineering Design Services for the Pecan Plaza Asphalt Resurfacing Along Back Side of Buildings                                                              |
| XII.  | Review and Recommend Action on Contracting Civil Engineering Design Services for the Pecan Campus Achieve Early College High School Driveway and Sidewalk Relocation                                           |

#### Approval of August 14, 2014 Facilities Committee Meeting Minutes

Upon a motion by Dr. Alejo Salinas, Jr. and a second by Mr. Paul R. Rodriguez the Minutes for the Facilities Committee Meeting of August 14, 2014 were approved as written. The motion carried.