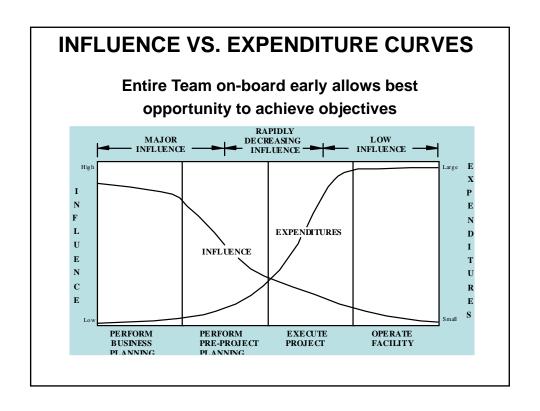

Dr. Jim Broaddus with Broaddus & Associates will be present at the October 14, 2014 Board Facilities Committee meeting to provide a presentation on the construction procurement methods available to STC and a recommendation on the use of the Construction Manager-At-Risk (CM@R) method. The presentation will review the pros and cons of each method and some detail on why the CM@R is recommended for STC's Bond Construction Program.

#### **ALTERNATE PROJECT DELIVERY**

- Broaddus involved in drafting 1997 legislation allowing construction to move from low bid to a menu of options
- UT System was early implementer of CSP/DB/CM@Risk
- It is more than understanding the procurement laws
  - Owner implementation is the key!!
- Key to Success is a Knowledgeable Owner PM
- Key implementation issues:
  - Selecting the right firms the real differentiators
  - · Using a fair owner-oriented contract
  - · Negotiating not just accepting costs proposed
  - Effective pre-construction services
  - · Early cost predictability leading to the GMP
  - Managing General Conditions & Self-performed Work
  - Contingency exposure, control, & management
  - Knowing how to get the DB's/CM's to perform