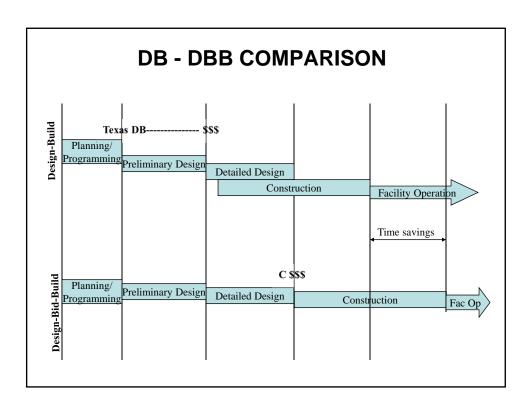

# UNIVERSITY OF TEXAS CONSTRUCTION INDUSTRY INSTITUTE RESEARCH ON PROJECT DELIVERY

| Project Performance            | CM @Risk vs.     | Design-Build vs. | Design-Build vs. | Level of  |
|--------------------------------|------------------|------------------|------------------|-----------|
| Measurement                    | Design-Bid-Build | Design-Bid-Build | CM @Risk         | Certainty |
| Unit Cost                      | 1.6% lower       | 6.1% lower       | 4.5% lower       | 99%       |
| Construction Duration          | 5.8% faster      | 12.0% faster     | 7.0% faster      | 89%       |
| Design & Construction Duration | 13.3% faster     | 33.5% faster     | 23.5% faster     | 88%       |