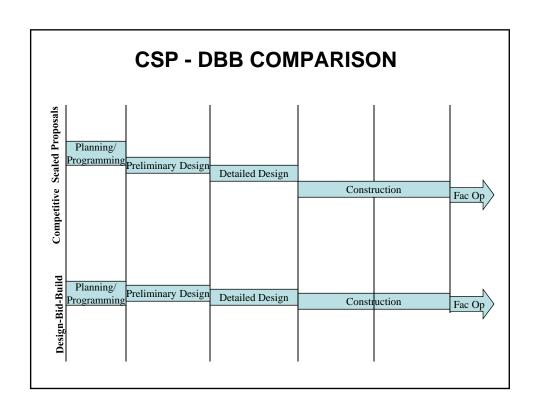

## CONSTRUCTION INDUSTRY INSTITUTE STUDY

- 351 Projects
- 5K to 2.5M SF
- Various types / Industry sectors
- Compared performance between DBB, CM@R, & DB
- Performance evaluated Cost, Schedule, Quality areas

# UNIVERSITY OF TEXAS CONSTRUCTION INDUSTRY INSTITUTE RESEARCH ON PROJECT DELIVERY

| Project Performance            | CM @Risk vs.     | Design-Build vs. | Design-Build vs. | Level of  |
|--------------------------------|------------------|------------------|------------------|-----------|
| Measurement                    | Design-Bid-Build | Design-Bid-Build | CM @Risk         | Certainty |
| Unit Cost                      | 1.6% lower       | 6.1% lower       | 4.5% lower       | 99%       |
| Construction Duration          | 5.8% faster      | 12.0% faster     | 7.0% faster      | 89%       |
| Design & Construction Duration | 13.3% faster     | 33.5% faster     | 23.5% faster     | 88%       |

# UNIVERSITY OF TEXAS CONSTRUCTION INDUSTRY INSTITUTE RESEARCH ON PROJECT DELIVERY

- Quality on a 10 point scale -
  - Start-up; Call Backs; O&M; Exterior & Structure; Interior; Environmental; Equipment
  - CM@R & DB outperformed D/B/B in nearly every category