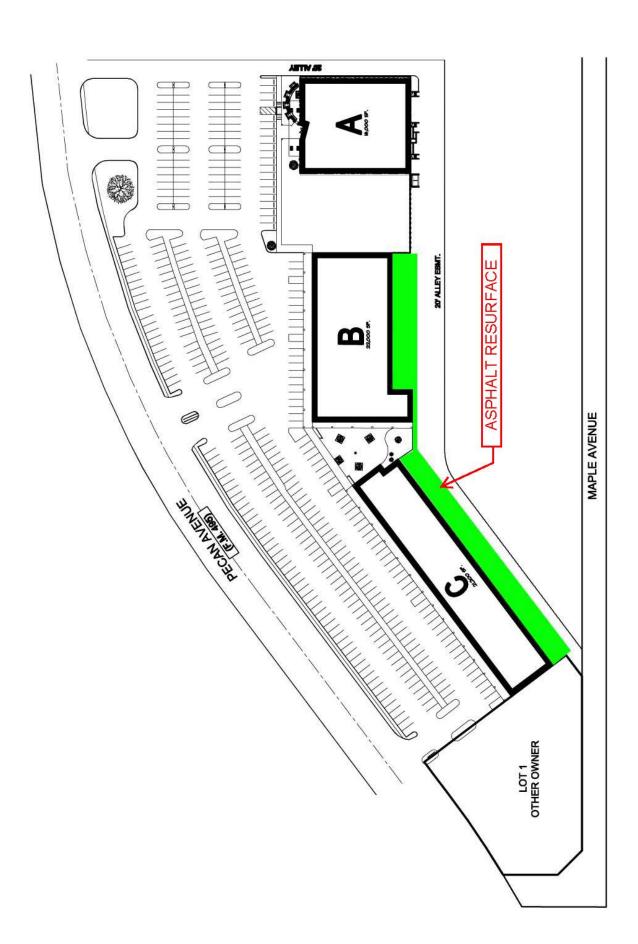

| \$ | 47,418.90  |
| Halff Associates, Inc.     | \$     | 7,000.00           | \$ | 6,800.00  | ·<br>\$               | \$ | 13,800.00  |
| Melden & Hunt              | \$     | 51,973.11          | s  | 1         | ·<br>\$               | \$ | 51,973.11  |
| Perez Consulting Engineers | \$     | 31,705.00          | \$ | ı         | ·<br>\$               | Ş  | 31,705.00  |
| R. Gutierez Engineering    | \$     | 23,626.00          | \$ | 5,500.00  | - \$                  | \$ | 29,126.00  |
| Total                      | \$     | 161,723.01         | \$ | 12,300.00 | - \$                  | \$ | 174,023.01 |

Other future projects will continue to be awarded based on rotation, project cost amount, and other pertinent information.



**Existing Condition of Asphalt** 



## ASPHALT RESURFACING ALONG BACK SIDE



## Review and Recommend Action on Contracting Civil Engineering Design Services for the Pecan Campus Achieve Early College High School Driveway and Sidewalk Relocation

Approval to contract civil engineering design services for the Pecan Campus Achieve Early College High School Driveway and Sidewalk Relocation project will be requested at the October 28, 2014 Board meeting.

In preparation for construction of the Pecan Campus North Academic building included in the 2013 Bond Construction Program, the existing gravel service drive and pedestrian sidewalk will need to be relocated. The attached site plan shows the current and proposed locations for an asphalt service drive and pedestrian sidewalk. By starting with the design and construction for th